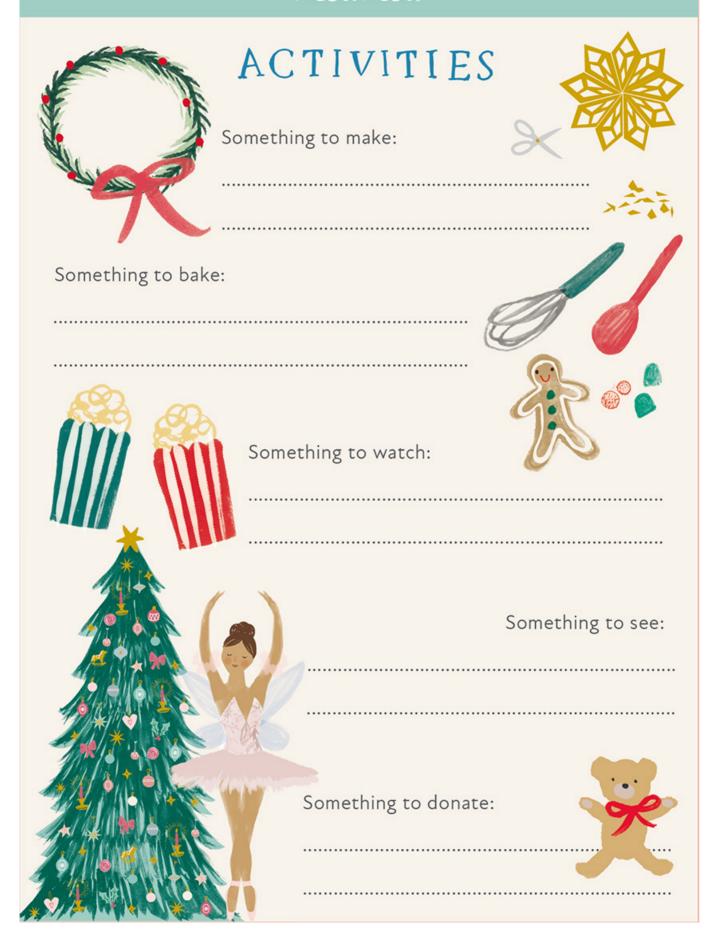

|               |             |                   |
|               |        |            |               |             |                   |
|               |        | m          | 01            |             |                   |
| HOPE TO SPEND |        |            |               | TOTAL SPENT |                   |
|               |        | cO2        |               |             |                   |
| 100           |        | 405        |               |             |                   |
| colon !       | 32     |            |               | 000         | 2                 |
|               | 7      | X-         |               | <b>M</b>    |                   |
|               | 100    |            | The sustained |             |                   |

#### Meri Meri



#### MeriMeri



# CHRISTMAS CARD LIST



|               | 200              |         |        |
|---------------|------------------|---------|--------|
| THE NICE LIST | NEEDS<br>A STAMP | WRITTEN | POSTED |
|               |                  |         |        |
|               |                  |         |        |
|               |                  |         |        |
|               |                  |         |        |
|               |                  |         |        |
|               |                  |         |        |
|               |                  |         |        |
|               |                  |         |        |
|               |                  |         |        |
|               |                  |         |        |
|               |