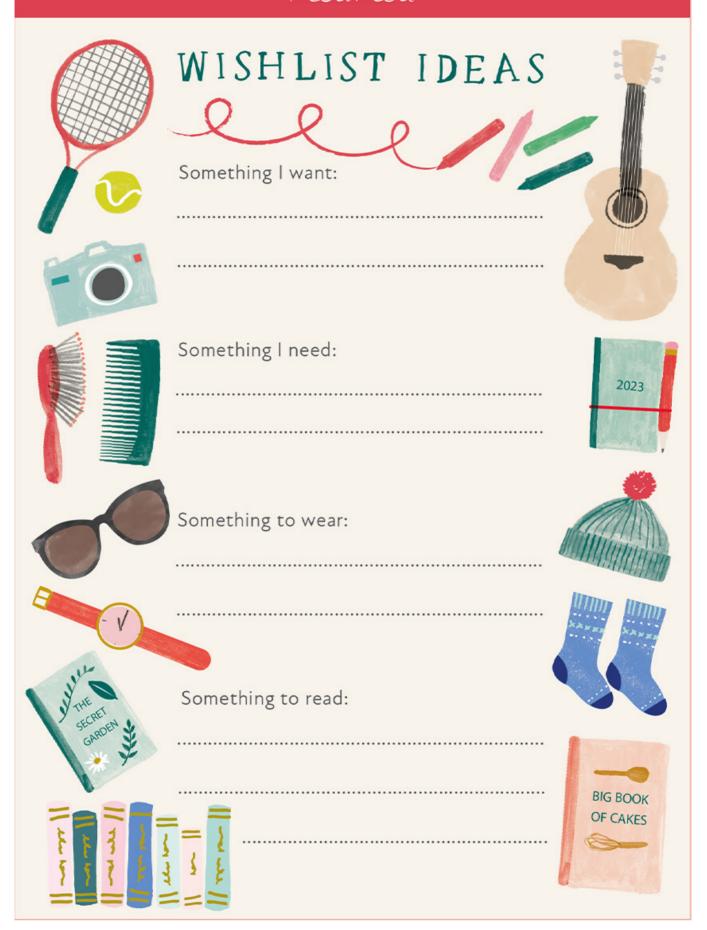

|               |                  |         |        |
|               |                  |         |        |
|               |                  |         |        |
|               |                  |         |        |
|               |                  |         |        |
|               |                  | 0       |        |
|               |                  |         |        |
|               |                  |         |        |
|               |                  |         |        |
|               |                  |         |        |
|               |                  |         |        |
|               |                  |         |        |
|               |                  |         |        |
|               |                  |         |        |

#### MeriMeri



#### Meri Meri

## FAMILY FEAST **GROCERY LIST APPETIZERS & SNACKS** MAIN COURSE SIDES **DESSERT** PLACECARDS • NAPKINS | DRINKS TABLE FAVORS CANDLES | FOLIAGE | HEIRLOOM (