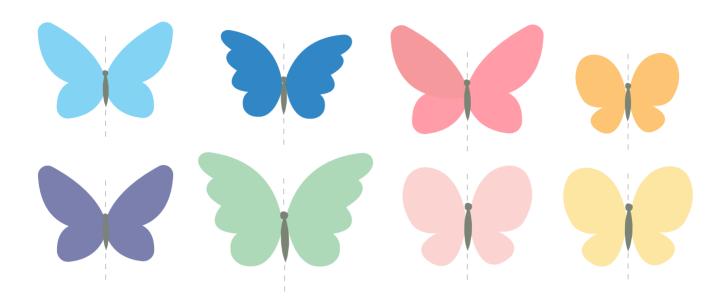

## **Easter Basket Accessories**

Fold the butterflies along the dotted line and glue behind the fold.

Fold the wings along the dotted line and glue on to the body.