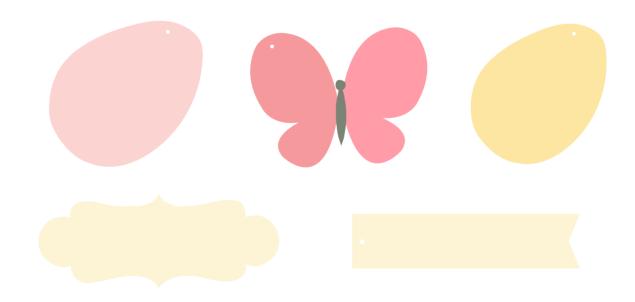

## **Easter Basket Accessories**

Fold the butterflies along the dotted line and glue behind the fold.

Fold the wings along the dotted line and glue on to the body.