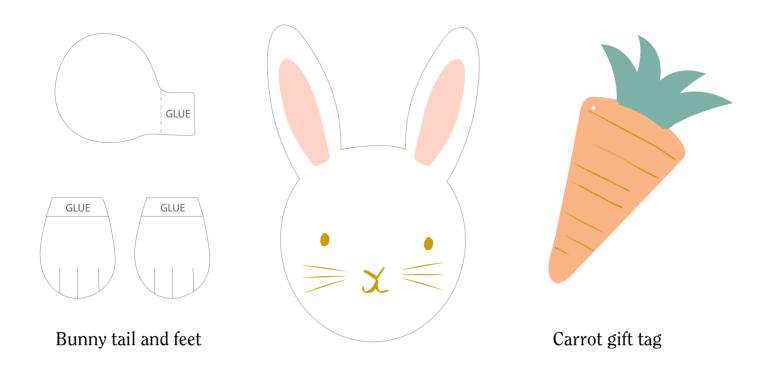

## Easter Basket Bunny Accessories

Glue the bunny's head to the front of your basket and add the feet below. The tail can be folded and glued to the back of the basket.

# Gift tags

Write an Easter message or a name.